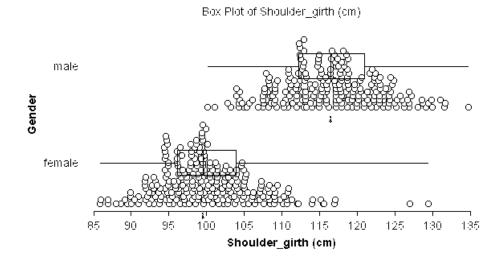

3. What observations (based on center and spread) can you make about the chest diameters of men and women in the sample?

4. Observations?

5. Which boxplot fits this distribution?