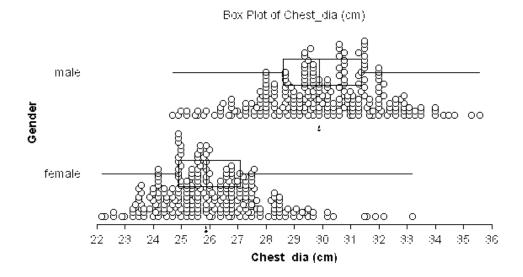

3. What observations (based on center and spread) can you make about the chest diameters of men and women in the sample?

4. Observations?

5. Which boxplot fits this distribution?