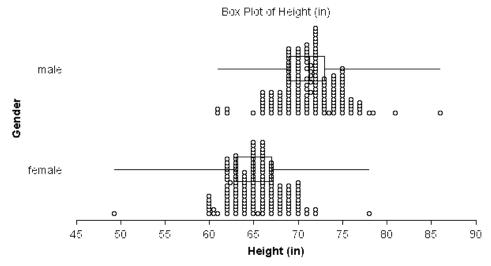

Center and Spread

Name:

1. The heights of men and women from a sample of 316 people are shown below. The box plot for each group is shown.

What observations (based on center and spread) can you make about the heights of men and women in the sample?