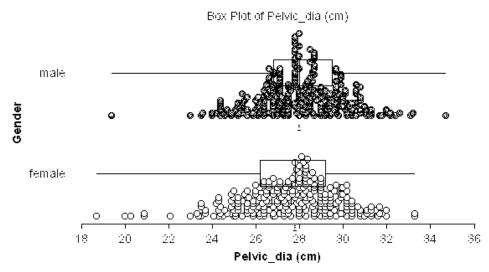

2. The pelvic diameter of men and women from a sample of 316 people are shown below. The box plot for each group is shown.

What observations (based on center and spread) can you make about the pelvic diameters of men and women in the sample?