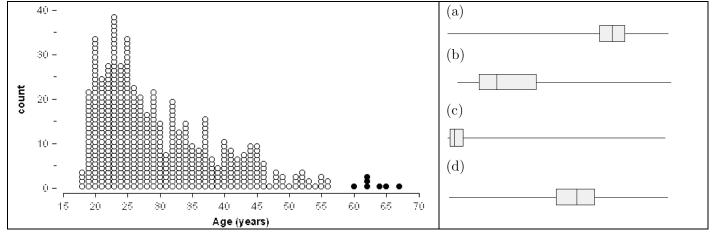

3. What observations (based on center and spread) can you make about the chest diameters of men and women in the sample?

4. Observations?

5. Which boxplot fits this distribution?